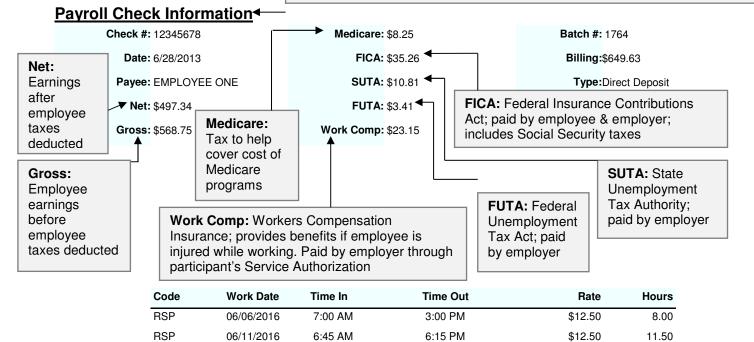

Inactive

Pay Type: Shows how your employees receive their pay

**Direct Deposit** 

**Payroll Check Information:** Details of each check issued for each employee based on timesheets submitted. Each employee payroll check issued in Activity Period is listed in separate Payroll Check Information section

\$12.50

\$12.50

\$12.50

10.50

12.00

3.50 45.50

5:15 PM

6:45 PM

10:30 AM

6:45 AM

6:45 AM

7:00 AM

06/12/2016

06/13/2016

06/14/2016

**RSP** 

**RSP** 

**RSP**