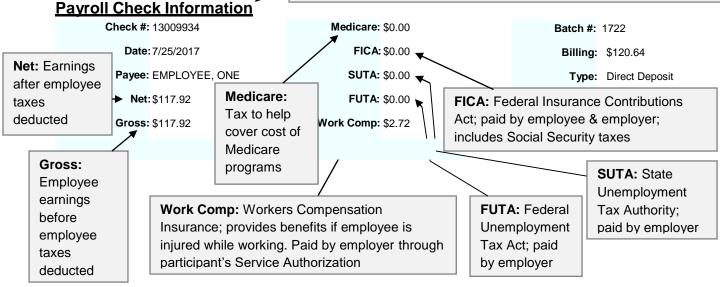

## **READING YOUR ACCOUNT STATEMENT**

Following is a sample account statement which describes the information that is provided. Once Acumen processes an initial payment as the fiscal agent, the employer or authorized representative will begin receiving account statements. The account statement provides very important information that is essential in managing the individual's services. It is important that the reader understand this information.