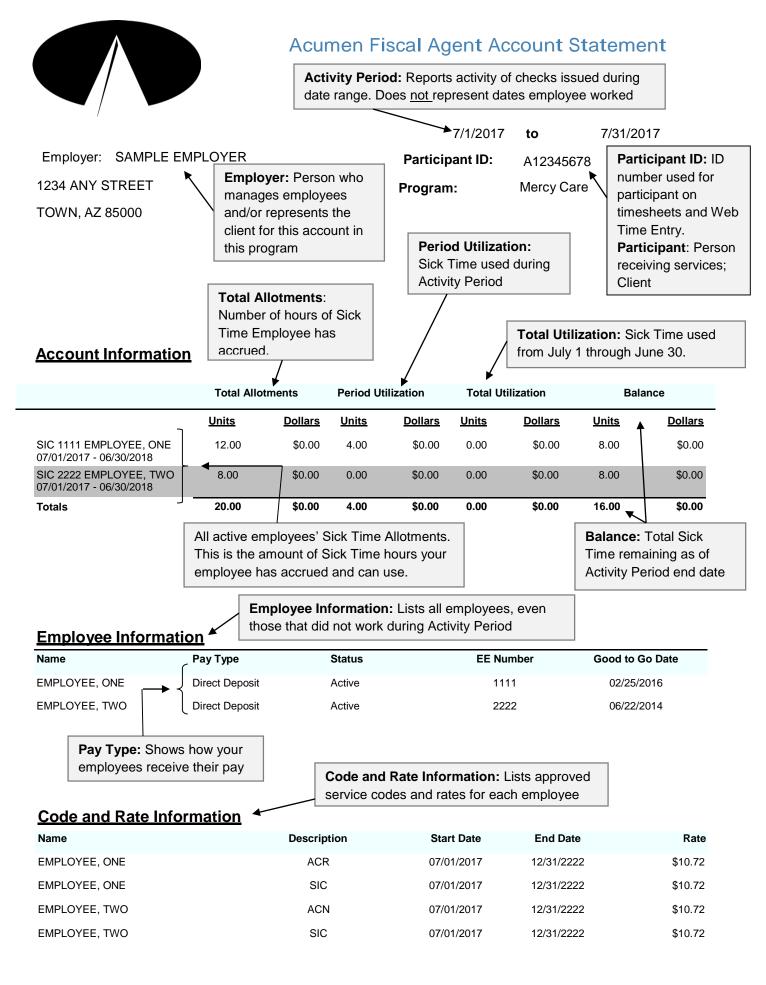

## **READING YOUR ACCOUNT STATEMENT**

Following is a sample account statement which describes the information that is provided. Once Acumen processes an initial payment as the fiscal agent, the employer or authorized representative will begin receiving account statements. The account statement provides very important information that is essential in managing the individual's services. It is important that the reader understand this information.

The date range is shown at the top right of the account statement. The account statement **ONLY** reports checks issued during this date range. The balance does not reflect any submissions for payments that have not been processed. The activity period does not reflect service dates; it reflects check processing dates.

The statement is similar to the information provided on a bank statement when checks are written. A check may have been written on Monday, but may not have been deducted from the account before the bank statement is provided.